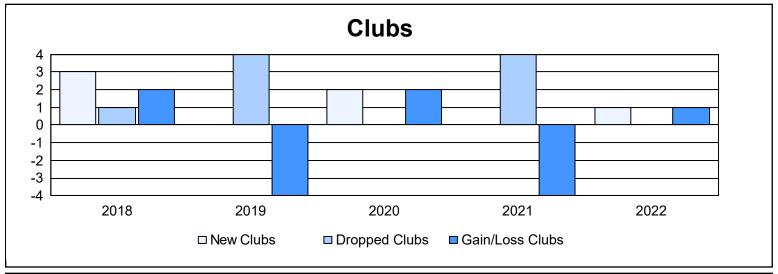

District 14 D

As of June 2022 Cumulative

| Year      | New<br>Clubs | Dropped<br>Clubs | Gain/<br>Loss<br>Clubs | New<br>Members | Charter<br>Members | Reinstate<br>Members | Transfer<br>Members | Total<br>Member<br>Added | Total<br>Members<br>Dropped | Gain/<br>Loss<br>Members |
|-----------|--------------|------------------|------------------------|----------------|--------------------|----------------------|---------------------|--------------------------|-----------------------------|--------------------------|
| 2017-2018 | 3            | 1                | 2                      | 82             | 68                 | 4                    | 9                   | 163                      | 159                         | 4                        |
| 2018-2019 | 0            | 4                | -4                     | 80             | 11                 | 4                    | 7                   | 102                      | 173                         | -71                      |
| 2019-2020 | 2            | 0                | 2                      | 63             | 56                 | 4                    | 8                   | 131                      | 112                         | 19                       |
| 2020-2021 | 0            | 4                | -4                     | 64             | 6                  | 1                    | 6                   | 77                       | 150                         | -73                      |
| 2021-2022 | 1            | 0                | 1                      | 101            | 33                 | 3                    | 8                   | 145                      | 134                         | 11                       |
| Average   | 1            | 2                | -1                     | 78             | 35                 | 3                    | 8                   | 124                      | 146                         | -22                      |