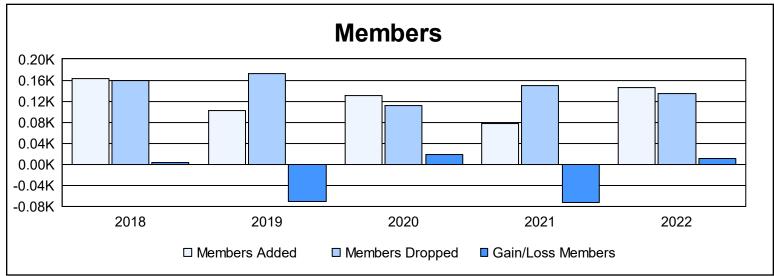

District 14 D

As of June 2022 Cumulative

| Year      | New<br>Clubs | Dropped<br>Clubs | Gain/<br>Loss<br>Clubs | New<br>Members | Charter<br>Members | Reinstate<br>Members | Transfer<br>Members | Total<br>Member<br>Added | Total<br>Members<br>Dropped | Gain/<br>Loss<br>Members |
|-----------|--------------|------------------|------------------------|----------------|--------------------|----------------------|---------------------|--------------------------|-----------------------------|--------------------------|
| 2017-2018 | 3            | 1                | 2                      | 82             | 68                 | 4                    | 9                   | 163                      | 159                         | 4                        |
| 2018-2019 | 0            | 4                | -4                     | 80             | 11                 | 4                    | 7                   | 102                      | 173                         | -71                      |
| 2019-2020 | 2            | 0                | 2                      | 63             | 56                 | 4                    | 8                   | 131                      | 112                         | 19                       |
| 2020-2021 | 0            | 4                | -4                     | 64             | 6                  | 1                    | 6                   | 77                       | 150                         | -73                      |
| 2021-2022 | 1            | 0                | 1                      | 101            | 33                 | 3                    | 8                   | 145                      | 134                         | 11                       |
| Average   | 1            | 2                | -1                     | 78             | 35                 | 3                    | 8                   | 124                      | 146                         | -22                      |